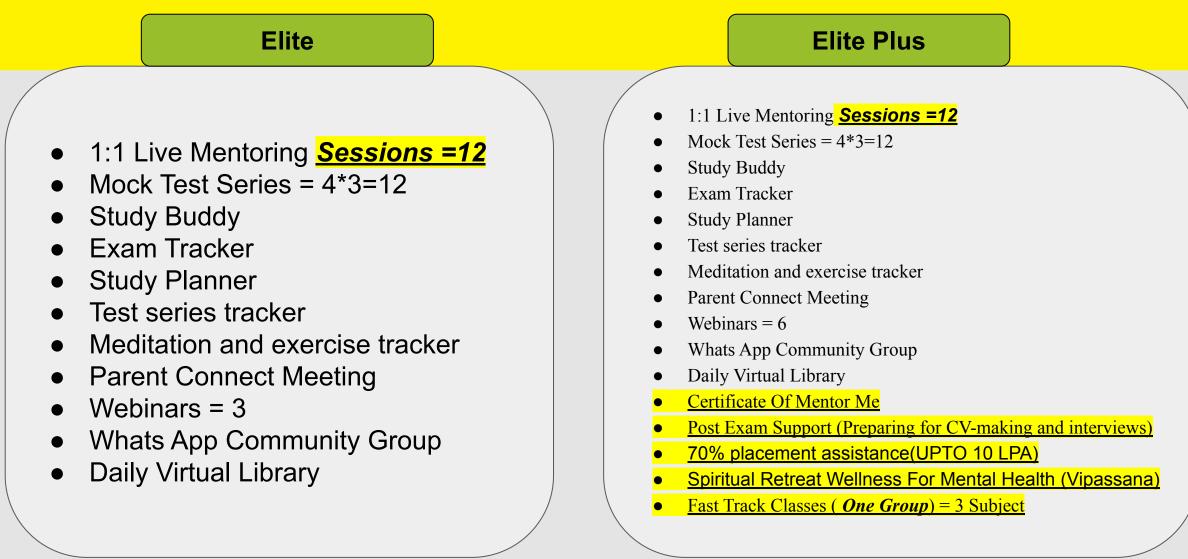

# Mentor Me Packages For 12 Sessions (Single Group)

**RS. 72,840 /- (inclusive 18% GST)** 

RS. 1,15,802 /- (inclusive 18% GST)