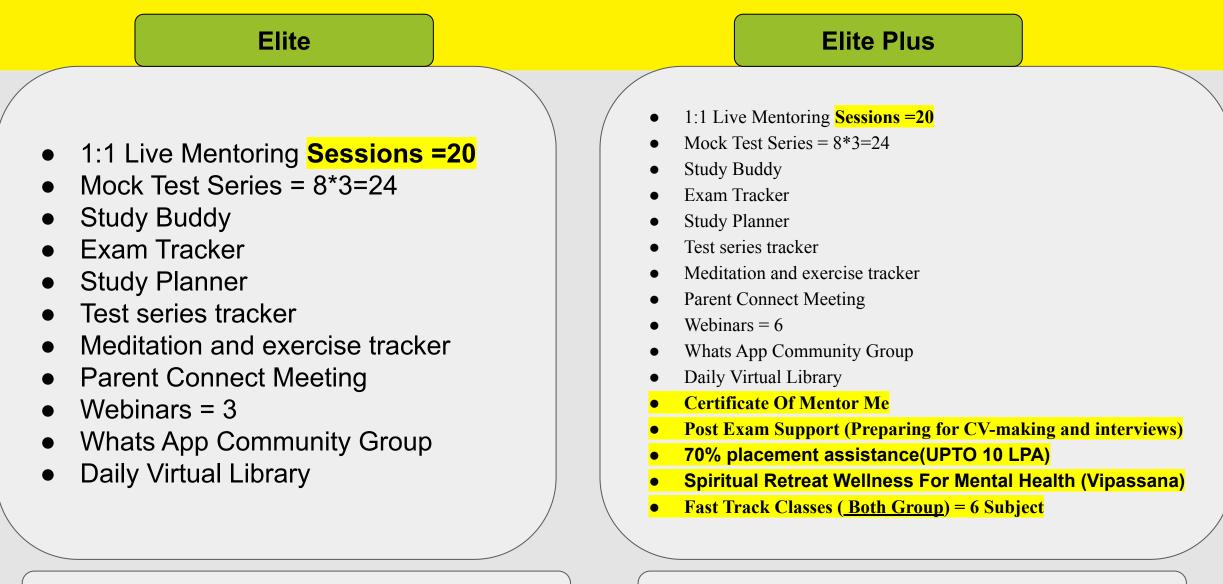

# Mentor Me Packages For 20 Sessions (Both Group)

**RS. 1,15,802/- (inclusive 18% GST)** 

RS. 1,84,568/- (inclusive 18% GST)