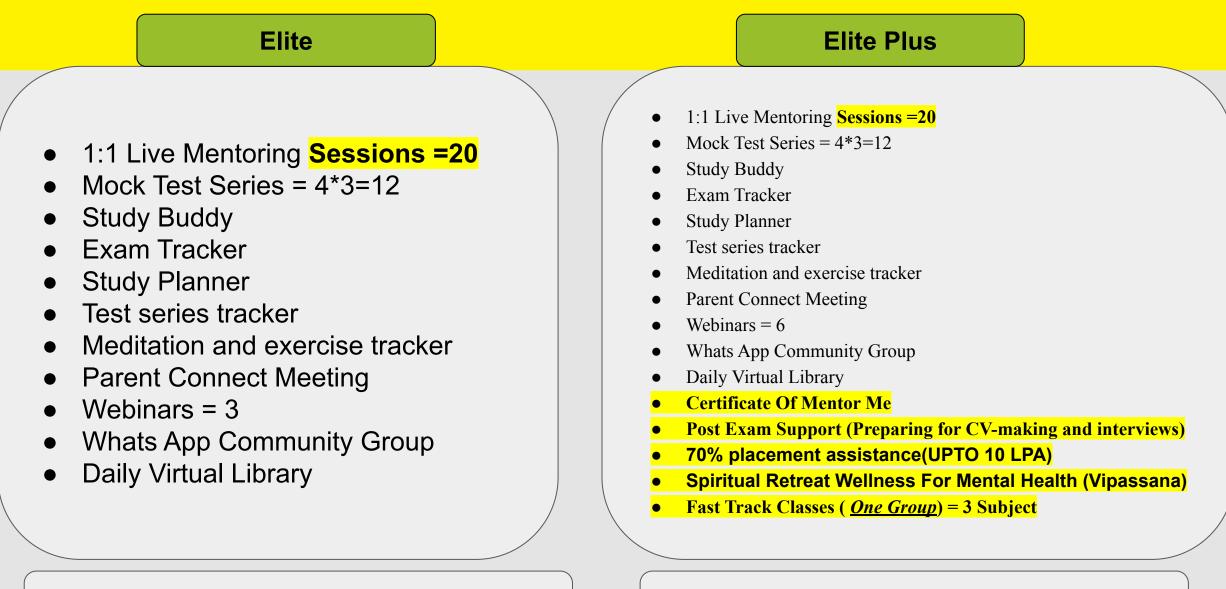

# Mentor Me Packages For 20 Sessions (Single Group)

#### **RS. 97531/- (inclusive 18% GST)**

#### **RS. 140741/- (inclusive 18% GST)**