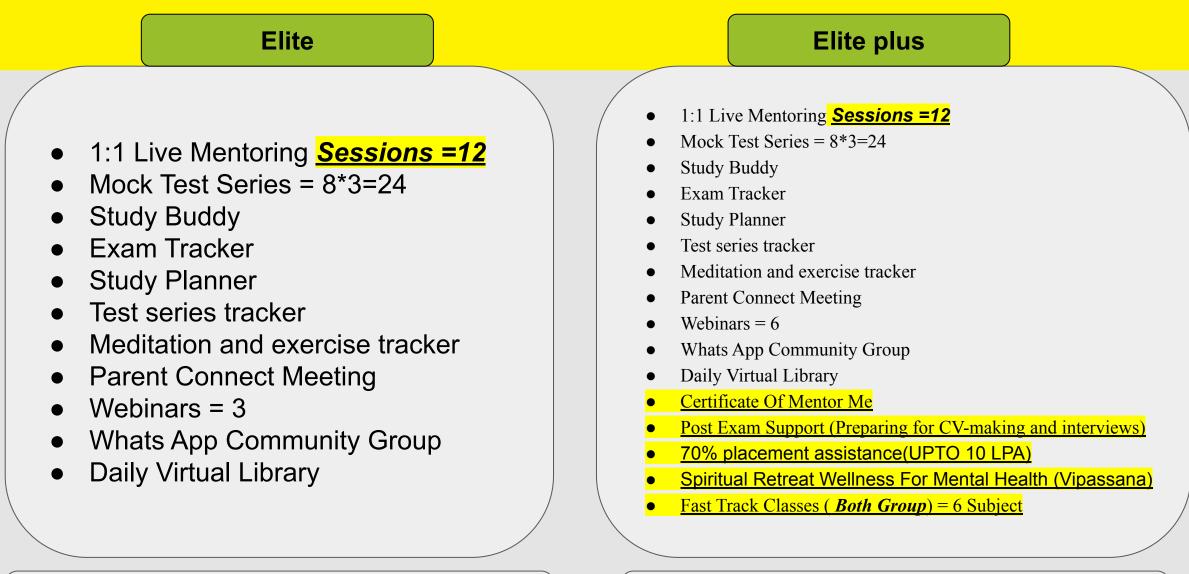

#### Mentor Me Packages For 12 Sessions (Both Group)

#### **RS. 91358 /- (inclusive 18% GST)**

#### RS. 1,59,259 /- (inclusive 18% GST)