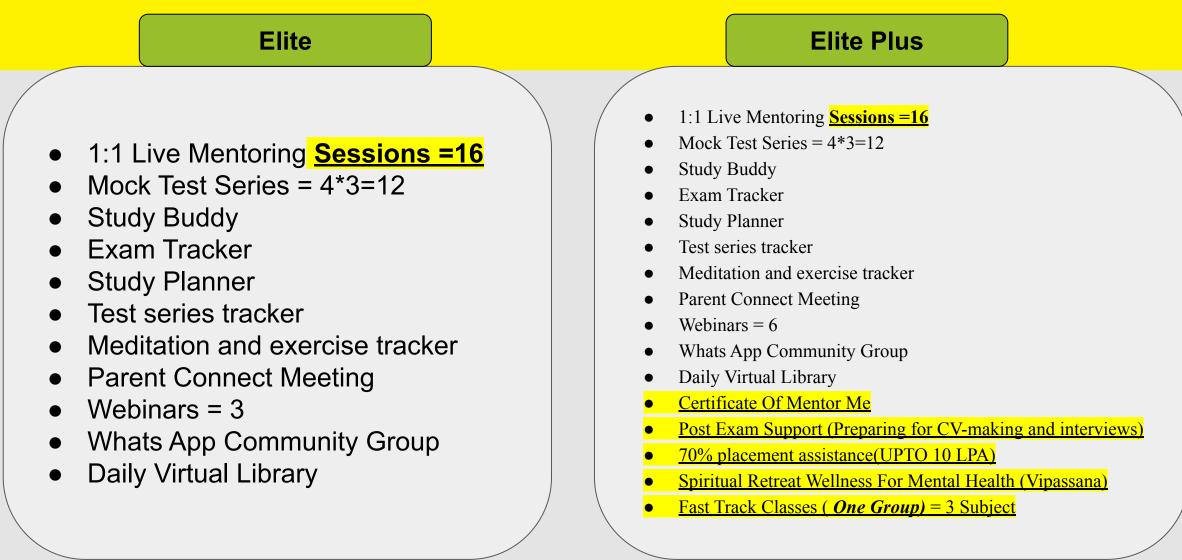

# Mentor Me Packages For 16 Sessions (Single Group)

RS. 85,185/- (inclusive 18% GST)

RS. 1,28,395 /- (inclusive 18% GST)