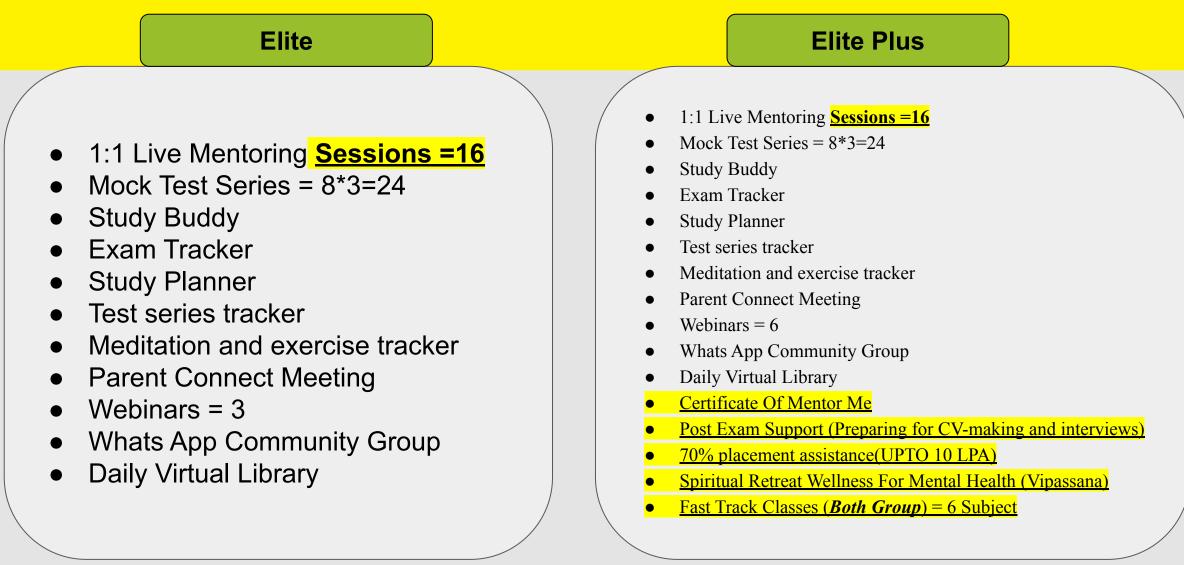

# Mentor Me Packages For 16 Sessions (Single Group)

RS. 85,185/- (inclusive 18% GST)

RS. 1,28,395 /- (inclusive 18% GST)

## Mentor Me Packages For 16 Sessions (Both Group)

**RS. 1,03,704/- (inclusive 18% GST)** 

RS. 1,71,605 /- (inclusive 18% GST)